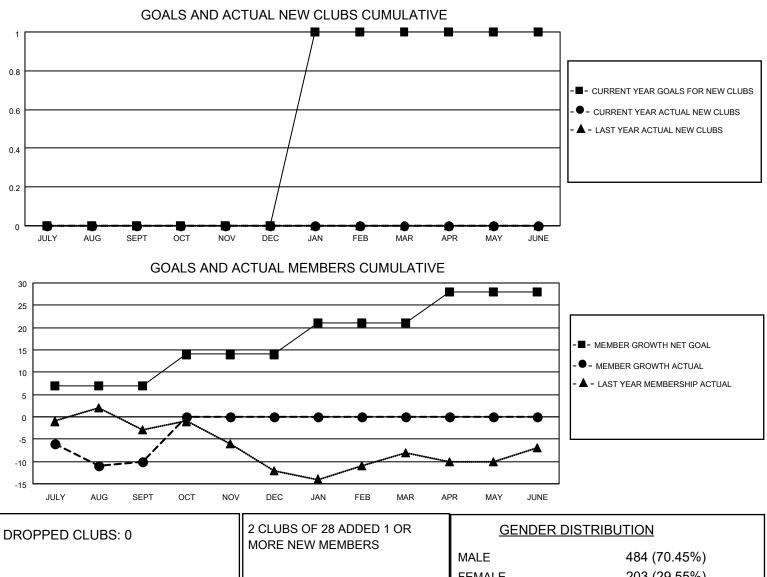

## LOCATION NEBRASKA

District 38 N

Results as of: 9/30/2022

| Clubs                 |               |           |               | Members               |                          |                         |                                                    |
|-----------------------|---------------|-----------|---------------|-----------------------|--------------------------|-------------------------|----------------------------------------------------|
| RESULTS FOR 2022-2023 |               |           |               | RESULTS FOR 2022-2023 |                          |                         |                                                    |
| QUARTER               | NEW CLUB GOAL | NEW CLUBS | DROPPED CLUBS | QUARTER ME            | EMBER GROWTH NET<br>GOAL | MEMBER GROWTH<br>ACTUAL | DROPPED<br>MEMBERS ACTUAL<br>(including transfers) |
| JULY/AUG/SEPT         | 0             | 0         | 0             | JULY/AUG/SEPT         | 7                        | 7                       | 14                                                 |
| OCT/NOV/DEC           | 0             | 0         | 0             | OCT/NOV/DEC           | 7                        | 0                       | 0                                                  |
| JAN/FEB/MAR           | 1             | 0         | 0             | JAN/FEB/MAR           | 7                        | 0                       | 0                                                  |
| APR/MAY/JUNE          | 0             | 0         | 0             | APR/MAY/JUNE          | 7                        | 0                       | 0                                                  |

|                 |    |                           | MALE                               | 484 (70.45%) |
|-----------------|----|---------------------------|------------------------------------|--------------|
|                 |    |                           | FEMALE                             | 203 (29.55%) |
| DROPPED MEMBERS |    |                           | NON BINARY                         | 0 (0.00%)    |
|                 |    |                           | PREFER NOT TO ANSWER               | 0 (0.00%)    |
| DECEASED        | 1  |                           |                                    |              |
| CLUB CANCELLED  | 0  | CLICK HERE FOR CUMULATIVE | TOTAL FAMILY UNIT MEMBERS          | 3 127        |
| OTHER           | 13 | MEMBERSHIP DATA           |                                    |              |
| TOTAL           | 14 |                           | FAMILY MEMBERS PAYING HALF DUES 64 |              |
|                 |    |                           |                                    |              |